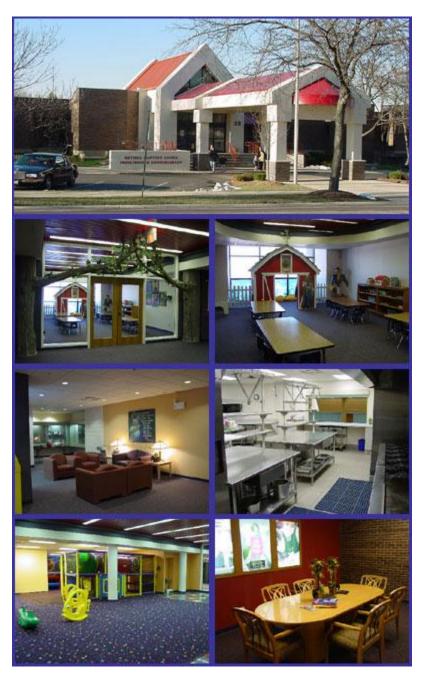

## Schaumburg Christian School - Preschool 32 Bethel Lane - Schaumburg, Illinois 60194

his is an example of one of the projects that we were involved in while serving on staff at Bethel Baptist Church. This massive remodeling project was completed with a short time schedule that finished on time and on budget. 50,000 square foot interior demolition and remodel of 80,000 square foot former public library building into one of the nation's largest preschools. This preschool contains an indoor play area, classrooms, and full service kitchen. A complete demolition of the entry area and retrofit, including the addition of a drive canopy and new entrance section was required to remove the outdated look the building once had.